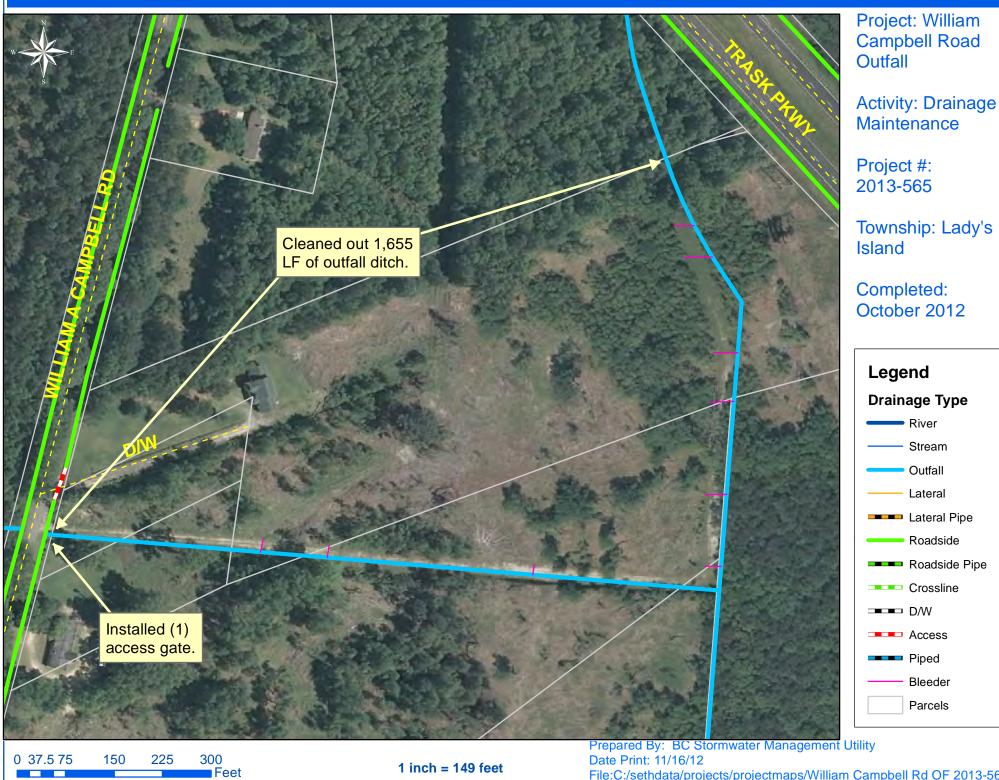

## Beaufort County Public Works Stormwater Infrastructure

Project Summary

Project Summary: William Campbell Road Outfall

## Narrative Description of Project:

Project improved 1,655 L.F. of drainage system. Cleaned out 1,655 L.F. of outfall ditch. Installed (1) access gate.

| 2013-565 / William Campbell Road Outfall | Labor | Labor      | Equipment | Material | Contractor | Indirect |                   |
|------------------------------------------|-------|------------|-----------|----------|------------|----------|-------------------|
|                                          | Hours | Cost       | Cost      | Cost     | Cost       | Labor    | <b>Total Cost</b> |
| AGI / Access Gate - Installed            | 8.0   | \$182.94   | \$16.08   | \$184.76 | \$0.00     | \$116.26 | \$500.04          |
| AGP / Access Gate - Painted              | 2.0   | \$41.74    | \$4.02    | \$7.12   | \$0.00     | \$26.46  | \$79.34           |
| AUDIT / Audit Project                    | 1.0   | \$20.89    | \$0.00    | \$0.00   | \$0.00     | \$13.23  | \$34.12           |
| DLO / Ditch Layout                       | 20.0  | \$449.30   | \$40.20   | \$24.47  | \$0.00     | \$266.70 | \$780.67          |
| HAUL / Hauling                           | 20.0  | \$437.00   | \$214.00  | \$96.12  | \$0.00     | \$288.40 | \$1,035.52        |
| ODCO / Outfall ditch - cleaned out       | 13.0  | \$342.63   | \$249.26  | \$119.51 | \$0.00     | \$247.67 | \$959.07          |
| 2013-565 / William Campbell Road Outfall | 64.0  | \$1,474.50 | \$523.56  | \$431.98 | \$0.00     | \$958.72 | \$3,388.76        |