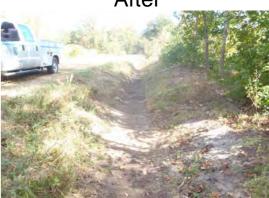

## Narrative Description of Project:

Project improved 1,655 L.F. of drainage system. Cleaned out 1,655 L.F. of outfall ditch. Installed (1) access gate.

| 2013-565 / William Campbell Road Outfall | Labor | Labor      | Equipment | Material | Contractor | Indirect |                   |
|------------------------------------------|-------|------------|-----------|----------|------------|----------|-------------------|
|                                          | Hours | Cost       | Cost      | Cost     | Cost       | Labor    | <b>Total Cost</b> |
| AGI / Access Gate - Installed            | 8.0   | \$182.94   | \$16.08   | \$184.76 | \$0.00     | \$116.26 | \$500.04          |
| AGP / Access Gate - Painted              | 2.0   | \$41.74    | \$4.02    | \$7.12   | \$0.00     | \$26.46  | \$79.34           |
| AUDIT / Audit Project                    | 1.0   | \$20.89    | \$0.00    | \$0.00   | \$0.00     | \$13.23  | \$34.12           |
| DLO / Ditch Layout                       | 20.0  | \$449.30   | \$40.20   | \$24.47  | \$0.00     | \$266.70 | \$780.67          |
| HAUL / Hauling                           | 20.0  | \$437.00   | \$214.00  | \$96.12  | \$0.00     | \$288.40 | \$1,035.52        |
| ODCO / Outfall ditch - cleaned out       | 13.0  | \$342.63   | \$249.26  | \$119.51 | \$0.00     | \$247.67 | \$959.07          |
| 2013-565 / William Campbell Road Outfall | 64.0  | \$1,474.50 | \$523.56  | \$431.98 | \$0.00     | \$958.72 | \$3,388.76        |

After

**Completion:** Oct-12

File:C:/sethdata/projects/projectmaps/William Campbell Rd OF 2013-565