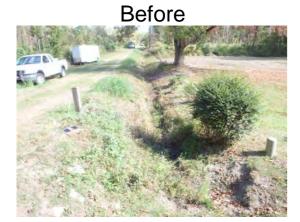

## Narrative Description of Project:

Project improved 1,655 L.F. of drainage system. Cleaned out 1,655 L.F. of outfall ditch. Installed (1) access gate.

| 2013-565 / William Campbell Road Outfall | Labor | Labor      | Equipment | Material | Contractor | Indirect |                   |
|------------------------------------------|-------|------------|-----------|----------|------------|----------|-------------------|
|                                          | Hours | Cost       | Cost      | Cost     | Cost       | Labor    | <b>Total Cost</b> |
| AGI / Access Gate - Installed            | 8.0   | \$182.94   | \$16.08   | \$184.76 | \$0.00     | \$116.26 | \$500.04          |
| AGP / Access Gate - Painted              | 2.0   | \$41.74    | \$4.02    | \$7.12   | \$0.00     | \$26.46  | \$79.34           |
| AUDIT / Audit Project                    | 1.0   | \$20.89    | \$0.00    | \$0.00   | \$0.00     | \$13.23  | \$34.12           |
| DLO / Ditch Layout                       | 20.0  | \$449.30   | \$40.20   | \$24.47  | \$0.00     | \$266.70 | \$780.67          |
| HAUL / Hauling                           | 20.0  | \$437.00   | \$214.00  | \$96.12  | \$0.00     | \$288.40 | \$1,035.52        |
| ODCO / Outfall ditch - cleaned out       | 13.0  | \$342.63   | \$249.26  | \$119.51 | \$0.00     | \$247.67 | \$959.07          |
| 2013-565 / William Campbell Road Outfall | 64.0  | \$1,474.50 | \$523.56  | \$431.98 | \$0.00     | \$958.72 | \$3,388.76        |