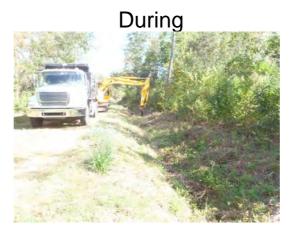

## Narrative Description of Project:

Project improved 1,655 L.F. of drainage system. Cleaned out 1,655 L.F. of outfall ditch. Installed (1) access gate.

| 2013-565 / William Campbell Road Outfall | Labor | Labor      | Equipment | Material | Contractor | Indirect |                   |
|------------------------------------------|-------|------------|-----------|----------|------------|----------|-------------------|
|                                          | Hours | Cost       | Cost      | Cost     | Cost       | Labor    | <b>Total Cost</b> |
| AGI / Access Gate - Installed            | 8.0   | \$182.94   | \$16.08   | \$184.76 | \$0.00     | \$116.26 | \$500.04          |
| AGP / Access Gate - Painted              | 2.0   | \$41.74    | \$4.02    | \$7.12   | \$0.00     | \$26.46  | \$79.34           |
| AUDIT / Audit Project                    | 1.0   | \$20.89    | \$0.00    | \$0.00   | \$0.00     | \$13.23  | \$34.12           |
| DLO / Ditch Layout                       | 20.0  | \$449.30   | \$40.20   | \$24.47  | \$0.00     | \$266.70 | \$780.67          |
| HAUL / Hauling                           | 20.0  | \$437.00   | \$214.00  | \$96.12  | \$0.00     | \$288.40 | \$1,035.52        |
| ODCO / Outfall ditch - cleaned out       | 13.0  | \$342.63   | \$249.26  | \$119.51 | \$0.00     | \$247.67 | \$959.07          |
| 2013-565 / William Campbell Road Outfall | 64.0  | \$1,474.50 | \$523.56  | \$431.98 | \$0.00     | \$958.72 | \$3,388.76        |